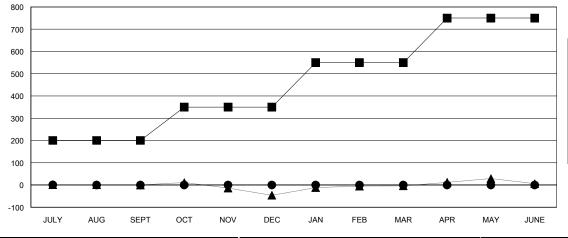

## GOALS AND ACTUAL MEMBERS CUMULATIVE

| -■- MEMBER GROWTH NET GOAL        |
|-----------------------------------|
| - ● - MEMBER GROWTH ACTUAL        |
| - ▲ - LAST YEAR MEMBERSHIP ACTUAL |
|                                   |
|                                   |
|                                   |