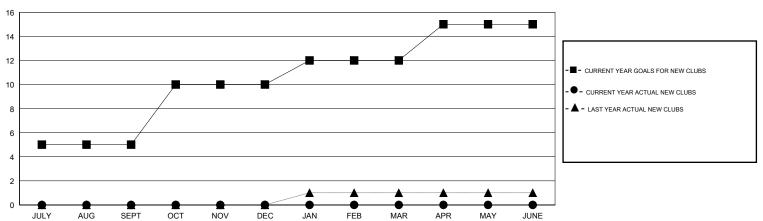

| 0             | JULY/AUG/SEPT         | 200                       | 9                       | 8                                                  |
| OCT/NOV/DEC           | 5             | 0         | 0             | OCT/NOV/DEC           | 150                       | 0                       | 0                                                  |
| JAN/FEB/MAR           | 2             | 0         | 0             | JAN/FEB/MAR           | 200                       | 0                       | 0                                                  |
| APR/MAY/JUNE          | 3             | 0         | 0             | APR/MAY/JUNE          | 200                       | 0                       | 0                                                  |

## GOALS AND ACTUAL NEW CLUBS CUMULATIVE



## GOALS AND ACTUAL MEMBERS CUMULATIVE



| -■- MEMBER GROWTH NET GOAL        |
|-----------------------------------|
| - ● - MEMBER GROWTH ACTUAL        |
| - ▲ - LAST YEAR MEMBERSHIP ACTUAL |
|                                   |
|                                   |
|                                   |

| DROPPED CLUBS: 0 |   |
|------------------|---|
| DROPPED MEMBERS  |   |
| DECEASED         | 0 |
| CLUB CANCELLED   | 0 |
| OTHER            | 8 |
| TOTAL            | 8 |

| 3 CLUBS OF 20 ADDED 1 OR MORE NEW MEMBERS | GENDER DISTRIBUTION       |              |   |
|-------------------------------------------|---------------------------|--------------|---|
|                                           | MALE                      | 376 (59.49%) |   |
| 1